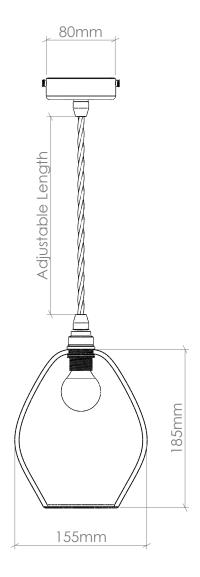

### PRODUCT CODE

PEAR\_ANJ

#### **GLASS**

Free-blown glass. Available in 22 colours. (See 'Options' PDF.)

#### **FITTING**

E14 [25W Max, 220-240V 50Hz] Available in 5 fitting finishes. (See 'Options' PDF.) Wet area [IP Rated] & American fittings [UL Rated] also available.

#### **FLEX**

1m adjustable round or twisted fabric coated flex. Available in 10 colours. (See 'Options' PDF.) Extra length can be specified.