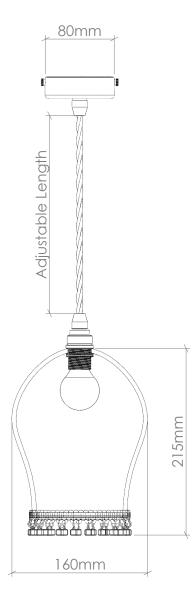

#### PRODUCT CODE CARASPM\_006

#### GLASS

Free-blown glass. Available in 22 colours. (See 'Options' PDF.)

## FITTING

E14 [25W Max, 220-240V 50Hz] Available in 5 fitting finishes. (See 'Options' PDF.) E27, Wet area [IP Rated] & American fittings [UL Rated] also available.

## FLEX

1m adjustable round or twisted fabric coated flex. Available in 10 colours. (See 'Options' PDF.) Extra length can be specified.

## TRIM

Swarovski crystal beading. *Rust with black bead or gold with clear bead*.

**BULB** Pluto

AVERAGE WEIGHT 1.0kg