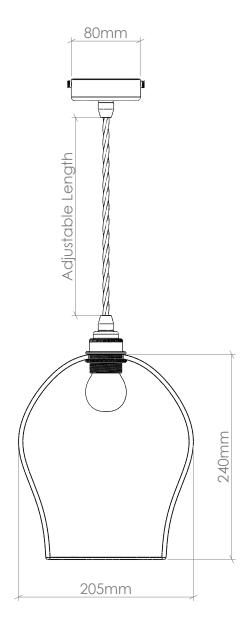

# CURIOUSA

# TEARDROP LARGE

#### PRODUCT CODE

SPL\_002

#### **GLASS**

Free-blown glass. Available in 22 colours. (See 'Options' PDF.)

#### **FITTING**

E27 [25W Max, 220-240V 50Hz] Available in 5 fitting finishes. (See 'Options' PDF.) Wet area [IP Rated] & American fittings [UL Rated] also available.

#### **FLEX**

1m adjustable round or twisted fabric coated flex. Available in 10 colours. (See 'Options' PDF.) Extra length can be specified.