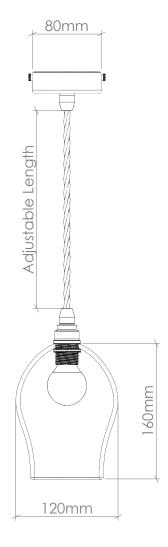

# CURIOUSA

# TEARDROP SMALL

#### PRODUCT CODE

SPS\_002

#### **GLASS**

Free-blown glass. Available in 22 colours. (See 'Options' PDF.)

#### **FITTING**

E14 [25W Max, 220-240V 50Hz] Available in 5 fitting finishes. (See 'Options' PDF.) E27, Wet area [IP Rated] & American fittings [UL Rated] also available.

#### **FLEX**

1m adjustable round or twisted fabric coated flex. Available in 10 colours. (See 'Options' PDF.) Extra length can be specified.