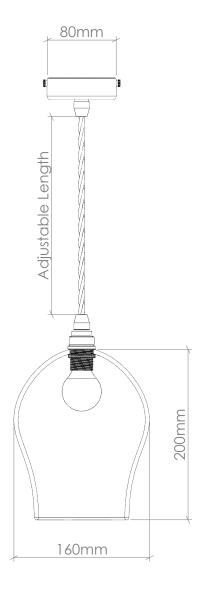

# CURIOUSA

# TEARDROP MEDIUM

# PRODUCT CODE

SPM\_002

#### **GLASS**

Free-blown glass. Available in 22 colours. (See 'Options' PDF.)

#### **FITTING**

E14 [25W Max, 220-240V 50Hz] Available in 5 fitting finishes. (See 'Options' PDF.) E27, Wet area [IP Rated] & American fittings [UL Rated] also available.

#### **FLEX**

1m adjustable round or twisted fabric coated flex. Available in 10 colours. (See 'Options' PDF.) Extra length can be specified.