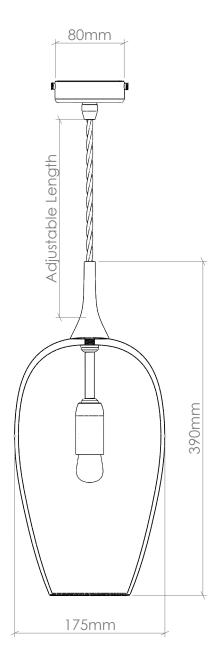

#### **GLASS**

Free-blown glass. Available in 22 colours. (See 'Options' PDF.)

#### **FLEX**

1m adjustable round or twisted fabric coated flex. Available in 10 colours. (See 'Options' PDF.) Extra length can be specified.