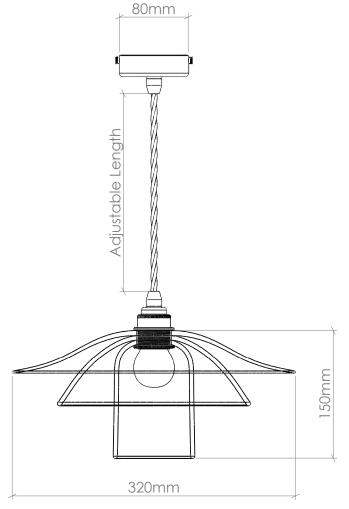

#### **FITTING**

E14 [25W Max, 220-240V 50Hz] Available in 5 fitting finishes. (See 'Options' PDF.) Wet area [IP Rated] & American fittings [UL Rated] also available.

#### **FLEX**

1m adjustable round or twisted fabric coated flex. Available in 10 colours. (See 'Options' PDF.) Extra length can be specified.

## **AVERAGE WEIGHT**

2.5kg