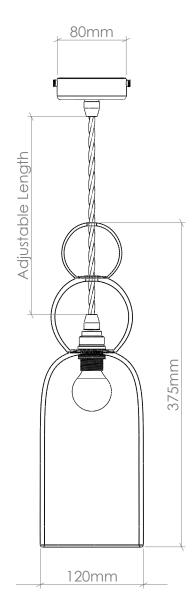

#### **GLASS**

Free-blown glass. Available in 22 colours. (See 'Options' PDF.)

#### **FITTING**

E14 [25W Max, 220-240V 50Hz] Available in 5 fitting finishes. (See 'Options' PDF.) Wet area [IP Rated] & American fittings [UL Rated] also available.

#### **FLEX**

1m adjustable round or twisted fabric coated flex. Available in 10 colours. (See 'Options' PDF.) Extra length can be specified.