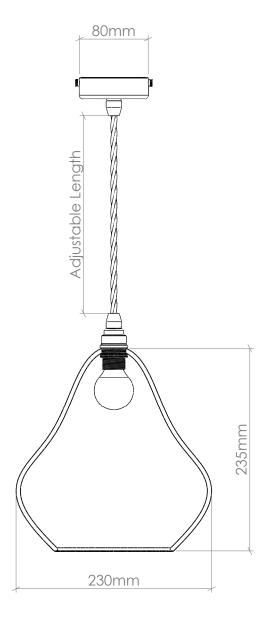

#### **GLASS**

Free-blown glass. Available in 22 colours. (See 'Options' PDF.)

#### **FITTING**

E14 [25W Max, 220-240V 50Hz] Available in 5 fitting finishes. (See 'Options' PDF.) Wet area [IP Rated] & American fittings [UL Rated] also available.

#### **FLEX**

1m adjustable round or twisted fabric coated flex. Available in 10 colours. (See 'Options' PDF.) Extra length can be specified.