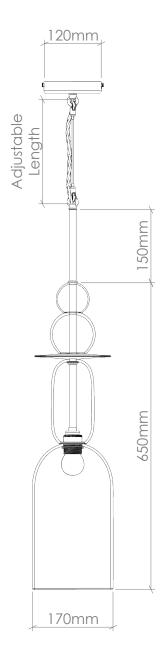

#### **PRODUCT CODE**

STACK\_006\_TOTEM\_LOZ

#### **MATERIALS**

Free-blown glass, metal fittings, handturned walnut or oak disc.

#### **FLEX**

1m adjustable round or twisted fabric coated flex. Available in 10 colours. (See 'Options' PDF.) Extra length can be specified.

#### WEIGHT SUPPORT

Rod with choice of chain or suspension wire with posilocks