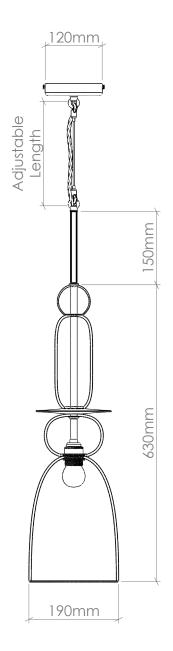

## PRODUCT CODE

STACK\_006\_TOTEM\_ORB

#### **MATERIALS**

Free-blown glass, metal fittings, handturned walnut or oak disc.

#### **FLEX**

1m adjustable round or twisted fabric coated flex. Available in 10 colours. (See 'Options' PDF.) Extra length can be specified.