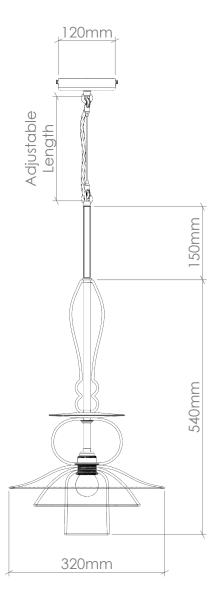

# PRODUCT CODE

STACK002\_DINE

#### MATERIALS

Free-blown glass, metal fittings, handturned walnut or oak disc.

### FITTING

E27 [25W Max, 220-240V 50Hz] Available in 5 fitting finishes. (See 'Options' PDF.) Wet area [IP Rated] & American fittings [UL Rated] also available.

### FLEX

1m adjustable round or twisted fabric coated flex. Available in 10 colours. (See 'Options' PDF.) Extra length can be specified.

#### WEIGHT SUPPORT

Rod with choice of chain or suspension wire with posilocks

**BULB** Golf Ball/Mini Tube

AVERAGE WEIGHT 7.0kg