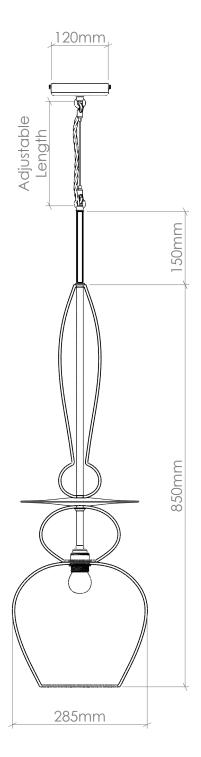

#### PRODUCT CODE

STACK003\_STEM

#### **MATERIALS**

Free-blown glass, metal fittings, handturned walnut or oak disc.

#### **GLASS**

Available in 22 colours. (See 'Options' PDF.)

#### **FITTING**

E27 [25W Max, 220-240V 50Hz] Available in 5 fitting finishes. (See 'Options' PDF.) Wet area [IP Rated] & American fittings [UL Rated] also available.

#### **FLEX**

1m adjustable round or twisted fabric coated flex. Available in 10 colours. (See 'Options' PDF.) Extra length can be specified.

#### WEIGHT SUPPORT

Rod with choice of chain or suspension wire with posilocks

#### **BULB**

Golf Ball/Mini Tube/Pear Filament