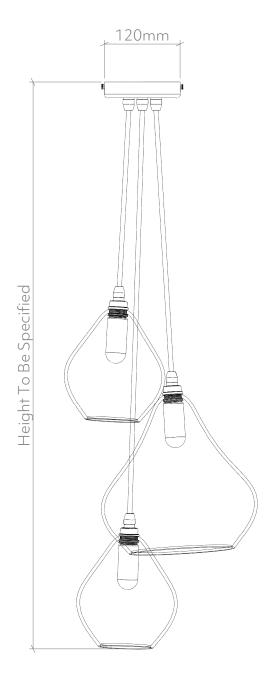

# ACID CLUSTER 3 DROP

BATHROOM

# PRODUCT CODE

IP65\_ACID\_CLUST3

#### GLASS

Free-blown glass. Available in 22 colours. (See 'Options' PDF.)

## **FITTING**

IP65 [5W Max, 220-240V 50Hz] Available in 5 fitting finishes. (See 'Options' PDF.)

#### **FLEX**

Round fabric coated flex. Available in 10 colours. (See 'Options' PDF.) Length to be specified (non-adjustable)

#### **BULB**

G9 LED Filament