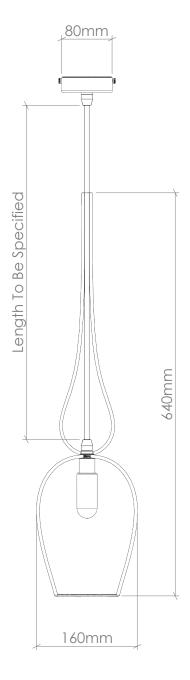

#### **GLASS**

Free-blown glass. Available in 22 colours. (See 'Options' PDF.)

# **FITTING**

IP65 [5W Max, 220-240V 50Hz] Available in 5 fitting finishes. (See 'Options' PDF.)

#### **FLEX**

Round fabric coated flex. Available in 10 colours. (See 'Options' PDF.) Length to be specified (non-adjustable)

#### **BULB**

G9 LED Filament