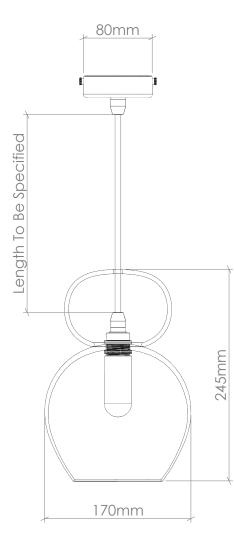

#### PRODUCT CODE IP65\_BBL\_SPM\_003

## GLASS

Free-blown glass. Available in 22 colours. (See 'Options' PDF.)

#### FITTING

IP65 [5W Max, 220-240V 50Hz] Available in 5 fitting finishes. (See 'Options' PDF.)

### FLEX

Round fabric coated flex. Available in 10 colours. (See 'Options' PDF.) Length to be specified (non-adjustable)

#### BULB

G9 LED Filament

AVERAGE WEIGHT 1.5kg

#### IMPORTANT INFORMATION

All glass dimensions are approximate – our glass is free-blown so all dimensions may vary with some bubbles, swirls and possible colour variataions.