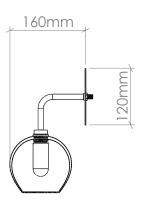

# CURIOUSA

# POP WALL LIGHT

### PRODUCT CODE

WALL\_POP

### **MATERIALS**

Free-blown glass, metal fittings, hand crafted walnut, oak or black lacquer wall bracket.

### **GLASS**

Available in 22 colours. (See 'Options' PDF.)

### FITTING

E14 [25W Max, 220-240V 50Hz] Available in 5 fitting finishes. (See 'Options' PDF.) E27, Wet area [IP Rated] & American fittings [UL Rated] also available.

### **AVERAGE WEIGHT**

0.75kg