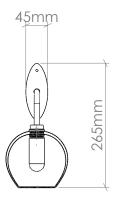

# NOUVEAU WALL LIGHT

BATHROOM

### PRODUCT CODE

IP65\_WALL\_NOUV

### **MATERIALS**

Free-blown glass, metal fittings.

### **GLASS**

Available in 22 colours. (See 'Options' PDF.)

### **FITTING**

IP65 [5W Max, 220-240V 50Hz] Available in 5 fitting finishes. (See 'Options' PDF.)

### **BULB**

G9 LED Filament

## **AVERAGE WEIGHT**

0.75kg