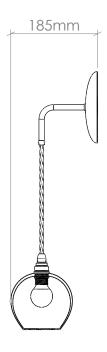

# CURIOUSA

# POP WALL LIGHT

### PRODUCT CODE

WALL\_POP

### **MATERIALS**

Free-blown glass, metal fittings, hand crafted walnut, oak or black lacquer wall bracket.

### **GLASS**

Available in 22 colours. (See 'Options' PDF.)

### FITTING

E14 [25W Max, 220-240V 50Hz] Available in 5 fitting finishes. (See 'Options' PDF.) E27, Wet area [IP Rated] & American fittings [UL Rated] also available.

## **FLEX**

1m adjustable round or twisted fabric coated flex. Available in 10 colours. (See 'Options' PDF.) Extra length can be specified.

### **AVERAGE WEIGHT**

0.75kg