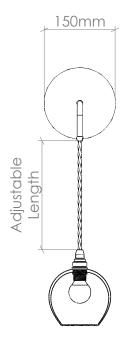

# CURIOUSA

# POP WALL LIGHT

### PRODUCT CODE

WALL\_POP

### **MATERIALS**

Free-blown glass, metal fittings, hand crafted walnut, oak or black lacquer wall bracket.

### **GLASS**

Available in 22 colours. (See 'Options' PDF.)

### FITTING

E14 [25W Max, 220-240V 50Hz] Available in 5 fitting finishes. (See 'Options' PDF.) E27, Wet area [IP Rated] & American fittings [UL Rated] also available.

## **FLEX**

1m adjustable round or twisted fabric coated flex. Available in 10 colours. (See 'Options' PDF.) Extra length can be specified.

### **AVERAGE WEIGHT**

0.75kg