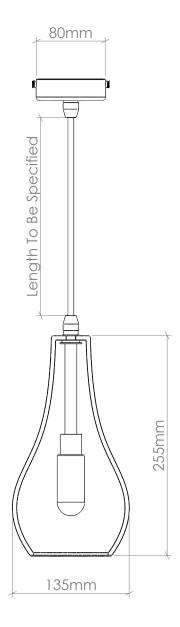

#### **GLASS**

Free-blown glass. Available in 22 colours. (See 'Options' PDF.)

## **FITTING**

IP65 [5W Max, 220-240V 50Hz] Available in 5 fitting finishes. (See 'Options' PDF.)

#### **FLEX**

Round fabric coated flex. Available in 10 colours. (See 'Options' PDF.) Length to be specified (non-adjustable)

#### **BULB**

G9 LED Filament