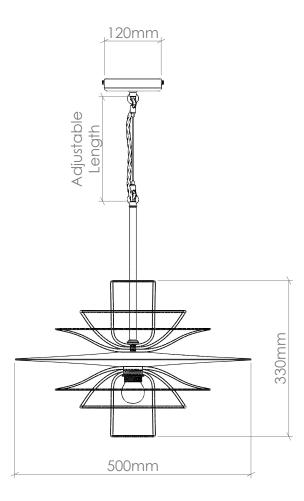

# FLEX

1m adjustable round or twisted fabric coated flex. Available in 10 colours. (See 'Options' PDF.) Extra length can be specified.

# WEIGHT SUPPORT

Rod with choice of chain or suspension wire with posilocks

**BULB** Golf Ball/Mini Tube

AVERAGE WEIGHT 7.0kg