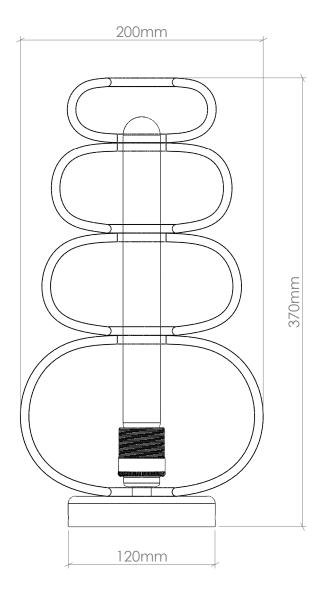

### PRODUCT CODE

BEAD\_TBL

#### GLASS

Free-blown glass. Available in all semiopaque colours. (See 'Options' PDF.)

#### AVERAGE WEIGHT 3.5kg

#### IMPORTANT INFORMATION

All glass dimensions are approximate – our glass is free-blown so all dimensions may vary with some bubbles, swirls and possible colour variataions.