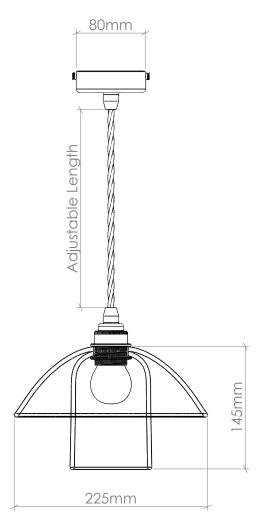

## GLASS

Free-blown glass. Available in 22 colours. (See 'Options' PDF.)

## FITTING

E27 [25W Max, 220-240V 50Hz] Available in 5 fitting finishes. (See 'Options' PDF.) Wet area [IP Rated] & American fittings [UL Rated] also available.

## FLEX

1m adjustable round or twisted fabric coated flex. Available in 10 colours. (See 'Options' PDF.) Extra length can be specified.

#### IMPORTANT INFORMATION

All glass dimensions are approximate – our glass is free-blown so all dimensions may vary with some bubbles, swirls and possible colour variataions.