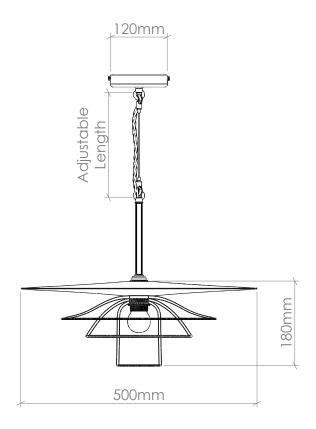

#### PRODUCT CODE

LTS\_DINE

#### **MATERIALS**

Free-blown glass, metal fittings, hand-turned walnut or oak disc.

#### **FLEX**

1m adjustable round or twisted fabric coated flex. Available in 10 colours. (See 'Options' PDF.) Extra length can be specified.