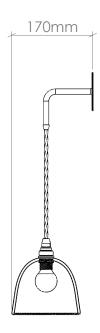

## PRODUCT CODE

WALL\_MOD

### **MATERIALS**

Free-blown glass, metal fittings.

#### **GLASS**

Available in 22 colours. (See 'Options' PDF.)

## **FITTING**

E14 [25W Max, 220-240V 50Hz] Available in 5 fitting finishes. (See 'Options' PDF.) E27, Wet area [IP Rated] & American fittings [UL Rated] also available.

## **FLEX**

1m adjustable round or twisted fabric coated flex. Available in 10 colours. (See 'Options' PDF.) Extra length can be specified.

## **AVERAGE WEIGHT**

0.75kg