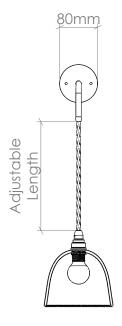

## PRODUCT CODE

WALL\_MOD

### **MATERIALS**

Free-blown glass, metal fittings.

#### **GLASS**

Available in 22 colours. (See 'Options' PDF.)

## **FITTING**

E14 [25W Max, 220-240V 50Hz] Available in 5 fitting finishes. (See 'Options' PDF.) E27, Wet area [IP Rated] & American fittings [UL Rated] also available.

## **FLEX**

1m adjustable round or twisted fabric coated flex. Available in 10 colours. (See 'Options' PDF.) Extra length can be specified.

## **AVERAGE WEIGHT**

0.75kg