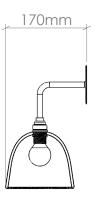

## PRODUCT CODE

WALL\_MOD

### **MATERIALS**

Free-blown glass, metal fittings.

### **GLASS**

Available in 22 colours. (See 'Options' PDF.)

## **FITTING**

E14 [25W Max, 220-240V 50Hz] Available in 5 fitting finishes. (See 'Options' PDF.) E27, Wet area [IP Rated] & American fittings [UL Rated] also available.

## **AVERAGE WEIGHT**

0.75kg