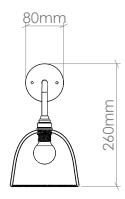

## PRODUCT CODE

WALL\_MOD

### **MATERIALS**

Free-blown glass, metal fittings.

### **GLASS**

Available in 22 colours. (See 'Options' PDF.)

## **FITTING**

E14 [25W Max, 220-240V 50Hz] Available in 5 fitting finishes. (See 'Options' PDF.) E27, Wet area [IP Rated] & American fittings [UL Rated] also available.

## **AVERAGE WEIGHT**

0.75kg