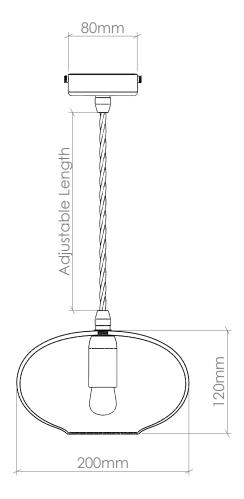

#### **GLASS**

Free-blown glass. Available in 22 colours. (See 'Options' PDF.)

#### **FITTING**

E14 [25W Max, 220-240V 50Hz] Available in 5 fitting finishes. (See 'Options' PDF.) Wet area [IP Rated] & American fittings [UL Rated] also available.

#### **FLEX**

1m adjustable round or twisted fabric coated flex. Available in 10 colours. (See 'Options' PDF.) Extra length can be specified.