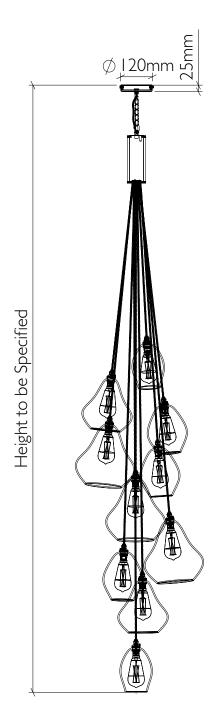

### PRODUCT CODE

PEAR\_CLUST10

# FLEX

1m adjustable round or twisted fabric coated flex. Available in 10 colours. (See 'Options' PDF.) Extra length can be specified.

## WEIGHT SUPPORT

Rod with choice of chain or suspension wire with posilocks.