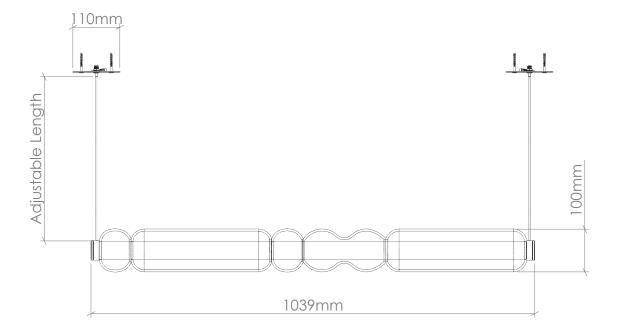

# **SUPPORT**

1m adjustable powered suspension wire with cable gliders.

## **AVERAGE WEIGHT**

6kg

The lumen values stated are for the LEDS only.

There will be an absorption factor of approx.

30%-50% of this when taking into account the housing and the glass colour/finish.