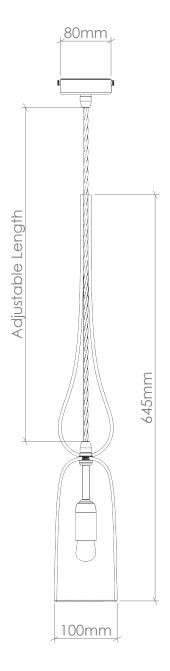

#### **FLEX**

1m adjustable round or twisted fabric coated flex. Available in 10 colours. (See 'Options' PDF.) Extra length can be specified.