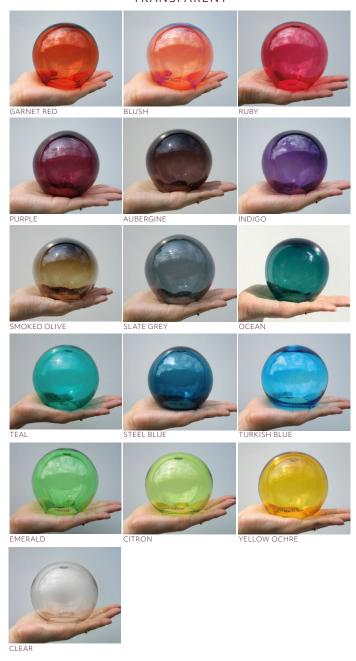

#### **GLASS COLOURS**

These colours are only a guide. When glass is hand-blown the colour will naturally vary depending on the shape and thickness of the piece. Any small imperfections within the glass such as bubbles, swirls, slight variations in shape, colour and size are part of the hand-blown process.

#### TRANSPARENT