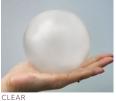

A

### WAVE COLLECTION OPTIONS

#### **GLASS COLOURS**

These colours are only a guide. When glass is hand-blown the colour will naturally vary depending on the shape and thickness of the piece. Any small imperfections within the glass such as bubbles, swirls, slight variations in shape, colour and size are part of the hand-blown process.

#### TRANSPARENT



## **FITTINGS**







Raised ceiling plate 110mm 120mm

#### **FLEX**



**Brass** 

Mushroom Round

Recommended flex colour for the Wave Collection. Full colour range can be found on the options page of our website. NB. Flex only applicable to Wavelets and table lamps.

#### SEMI-OPAQUE



**DIFFUSE** 

Diffuse colours are created by sand-blasting the transparent glass to create a diffused effect. These colours are only a guide.





Glass samples can be ordered from the contact page on our website.

DERBYSHIRE SHOWROOM: Haarlem Mill, Ground Floor, Derby Road, Wirksworth, Derbyshire DE4 4BG England | Tel: +44 (0)1629 826284  $studio@curiousa.co.uk \mid www.curiousa.co.uk \mid @curiousastudio$