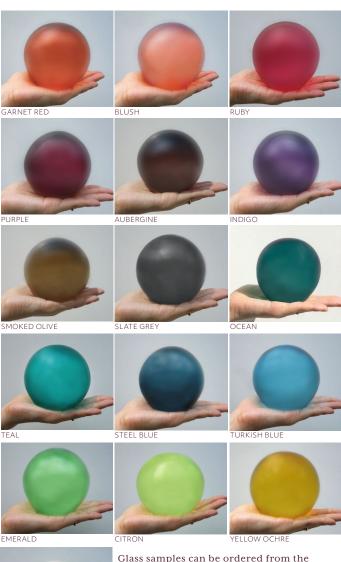

#### **GLASS COLOURS**

These colours are only a guide. When glass is hand-blown the colour will naturally vary depending on the shape and thickness of the piece. Any small imperfections within the glass such as bubbles, swirls, slight variations in shape, colour and size are part of the hand-blown process.