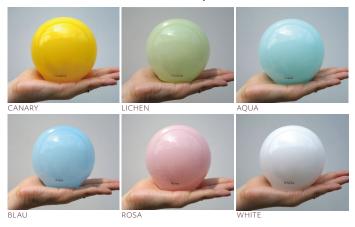

#### SEMI-OPAQUE

**DIFFUSE** 

Diffuse colours are created by sand-blasting the transparent glass to create a diffused effect. These colours are only a guide.

Glass samples can be ordered from the contact page on our website.