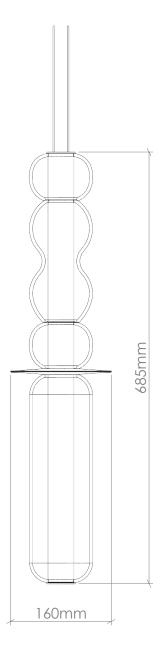

## **CREST**

#### PRODUCT CODE

CRST\_PEND

#### **MATERIALS**

Solid brass end caps, free-blown glass, hand-turned walnut or oak disc.

#### **GLASS**

Available in 22 colours including sandblasted finish. (See 'Options' PDF.)

#### **FITTING**

LED Strip [24V] 2700k (Dimmable), approx. 30 Watts. With transformer. *American fittings [UL Rated] also available*.

### **SUPPORT**

Adjustable powered suspension wire.

### **AVERAGE WEIGHT**

4.0kg

#### IMPORTANT INFORMATION

All glass dimensions are approximate – our glass is free-blown so all dimensions may vary with some bubbles, swirls and possible colour variataions.