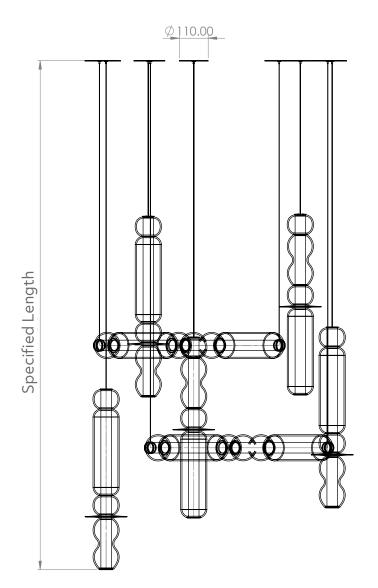

# WAVE CHANDELIER

This chandelier is bespoke and can be customised to work with your space. Please contact us for more information.

#### **GLASS**

Free-blown glass. Available in 22 colours including sandblasted finish. (See 'Options' PDF.)

#### **FITTING**

7x LED Strip [24V] 2700k (Dimmable), approx. 30-40 Watts each. With transformer. *American fittings [UL Rated] also available.* 

#### **SUPPORT**

Adjustable powered suspension wire.

## AVERAGE WEIGHT

42kg