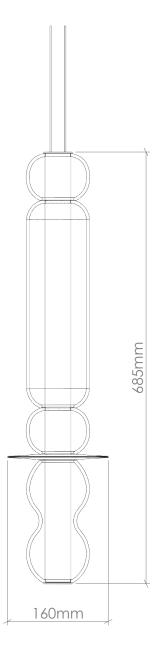

## CASCADE

#### PRODUCT CODE

CASC\_PEND

#### **MATERIALS**

Solid brass end caps, free-blown glass, hand-turned walnut or oak disc.

#### **GLASS**

Available in 22 colours including sandblasted finish. (See 'Options' PDF.)

#### **FITTING**

LED Strip [24V] 2700k (Dimmable), approx. 30 Watts. With transformer. *American fittings [UL Rated] also available*.

### **SUPPORT**

Adjustable powered suspension wire.

### **AVERAGE WEIGHT**

4.0kg

#### IMPORTANT INFORMATION

All glass dimensions are approximate – our glass is free-blown so all dimensions may vary with some bubbles, swirls and possible colour variataions.