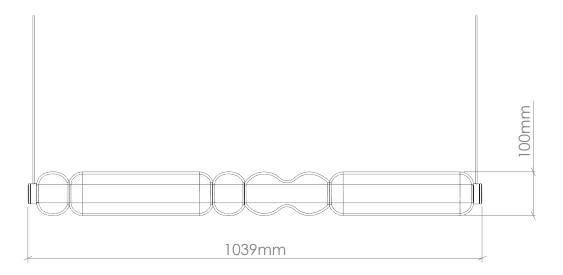

## RIPPLE BEAM

#### **PRODUCT CODE**

RPPL\_BEAM

#### **MATERIALS**

Free-blown glass, solid brass end caps.

#### **GLASS**

Available in 22 colours including sandblasted finish. (See 'Options' PDF.)

#### FITTING

LED Strip [24V] 2700k (Dimmable), approx. 40 Watts. With transformer. *American fittings* [UL Rated] also available.

#### **SUPPORT**

Adjustable powered suspension wire.

#### **AVERAGE WEIGHT**

6kg