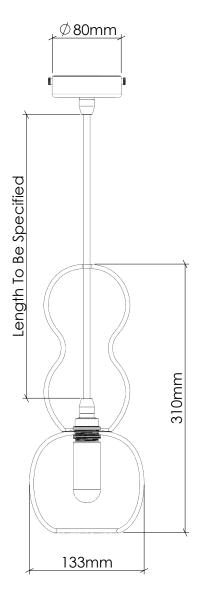

#### **GLASS**

Free-blown glass. Available in 22 colours. (See 'Options' PDF.)

## **FITTING**

IP65 [5W Max, 220-240V 50Hz] Available in 5 fitting finishes. (See 'Options' PDF.)

#### **FLEX**

Round fabric coated flex. Available in 10 colours. (See 'Options' PDF.) Length to be specified (non-adjustable)

#### **BULB**

G9 LED Filament