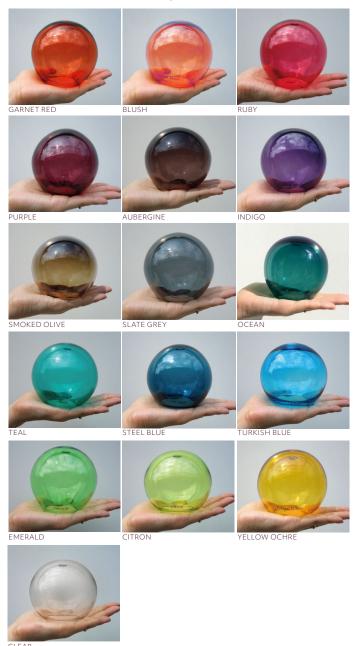

# CURIOUSA

### **GLASS COLOURS**

Glass samples can be ordered from our contact page on the website. These colours are only a guide. When glass is free hand-blown the colour will naturally vary depending on the shape and thickness of the piece.

Any small imperfections within the glass such as bubbles, swirls, slight variations in shape, colour and size are part of the handblown process.

#### TRANSPARENT



## SEMI-OPAQUE



#### DIFFUSE



Diffuse colours are created by sand-blasting the transparent glass to create a diffused effect. These colours are only a guide, exact finish may vary.

#### **GUIDANCE AND ADVICE**

Our team is on hand to offer guidance and advice from concept to installation. We offer a made to measure service so why not discuss your project with us and make an appointment at our Derbyshire Showroom?

#### Get in touch with our Sales Team:

Tel: +44(0) 1629 826284 Email: studio@curiousa.co.uk

Golf Frosted

E27 (3.2W)

#### **FLEX**

The fabric twisted flex is stocked in ten colours.

Round flex and additional colours are also available.

All pendants are supplied with 1m of adjustable flex but can be specified to any length.



NB. American and bathroom lights are supp