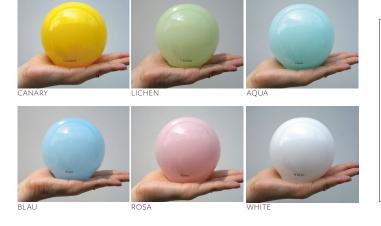

# CURIOUSA

### **GLASS COLOURS**

Glass samples can be ordered from our contact page on the website. These colours are only a guide. When glass is free hand-blown the colour will naturally vary depending on the shape and thickness of the piece.

Any small imperfections within the glass such as bubbles, swirls, slight variations in shape, colour and size are part of the handblown process.

#### TRANSPARENT



## SEMI-OPAQUE



#### DIFFUSE



Diffuse colours are created by sand-blasting the transparent glass to create a diffused effect. These colours are only a guide, exact finish may vary.

#### **GUIDANCE AND ADVICE**

Our team is on hand to offer guidance and advice from concept to installation. We offer a made to measure service so why not discuss your project with us and make an appointment at our Derbyshire Showroom?

#### Get in touch with our Sales Team:

Tel: +44(0) 1629 826284 Email: studio@curiousa.co.uk

Golf Frosted

E27 (3.2W)

#### **FLEX**

The fabric twisted flex is stocked in ten colours.

Round flex and additional colours are also available.

All pendants are supplied with 1m of adjustable flex but can be specified to any length.



NB. American and bathroom lights are supplied with round fl