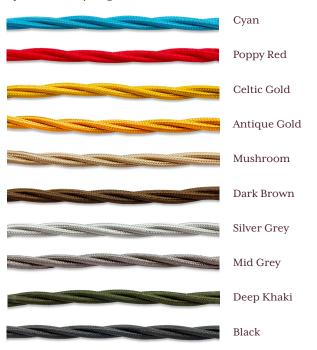

#### **FLEX**

The fabric twisted flex is stocked in ten colours.

Round flex and additional colours are also available.

All pendants are supplied with 1m of adjustable flex but can be specified to any length.