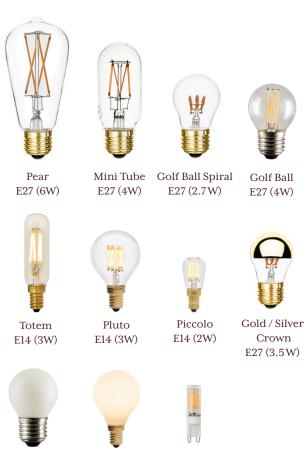

#### LED BULBS

We stock Tala and Well-Lit dimmable LED bulbs

G9 Filament

G9 (1.5W)

Porcelain

E14 (3W)