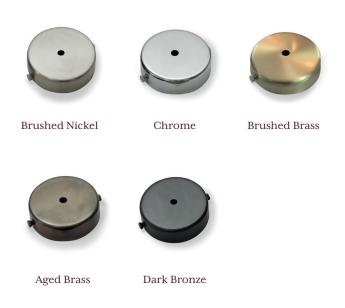

#### **FITTINGS**

Our ceiling roses and light fittings are available in a choice of 5 finishes.

A powder coat finish in White or a bespoke colour is also available for ceiling plates with an additional supplementary cost.