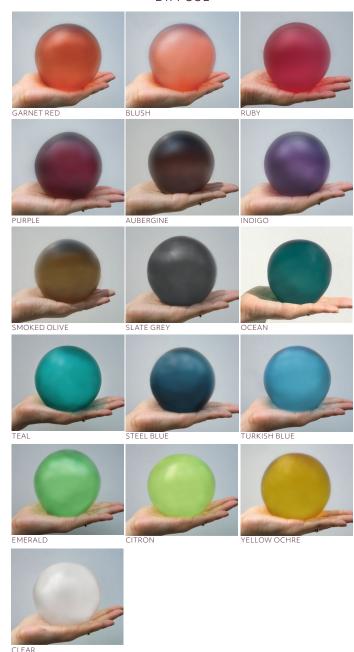

#### DIFFUSE

Diffuse colours are created by sand-blasting the transparent glass to create a diffused effect. These colours are only a guide, exact finish may vary.