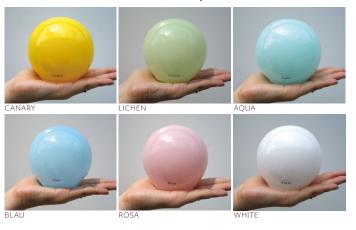

### **GLASS COLOURS**

These colours are only a guide. When glass is hand-blown the colour will naturally vary depending on the shape and thickness of the piece. Any small imperfections within the glass such as bubbles, swirls, slight variations in shape, colour and size are part of the hand-blown process.

#### SEMI-OPAQUE

DIFFUSE

Diffuse colours are created by sand-blasting the transparent glass to create a diffused effect. These colours are only a guide.

CLEAR