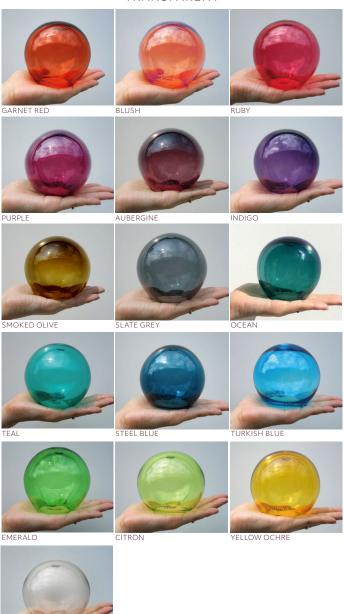

### **GLASS COLOURS**

These colours are only a guide. When glass is hand-blown the colour will naturally vary depending on the shape and thickness of the piece. Any small imperfections within the glass such as bubbles, swirls, slight variations in shape, colour and size are part of the hand-blown process.

#### TRANSPARENT