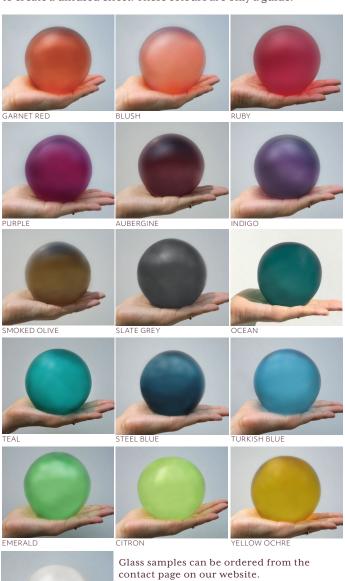

### **GLASS COLOURS**

These colours are only a guide. When glass is hand-blown the colour will naturally vary depending on the shape and thickness of the piece. Any small imperfections within the glass such as bubbles, swirls, slight variations in shape, colour and size are part of the hand-blown process.

#### TRANSPARENT