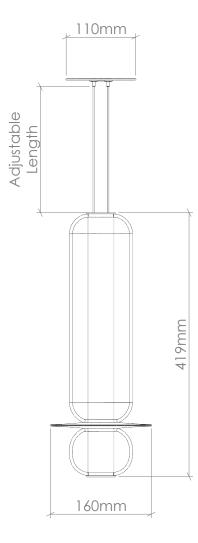

#### PRODUCT CODE LOZEN\_SQUL

### SUPPORT

1m adjustable powered suspension wire.