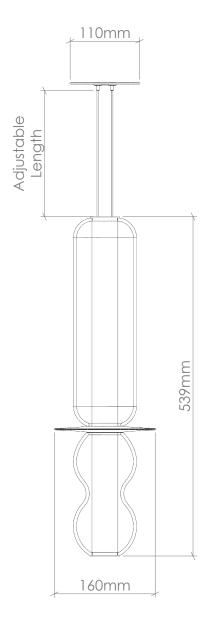

# CURIOUSA



# LOZENGE WAVE

### PRODUCT CODE

LOZEN\_WVE

#### **MATERIALS**

Solid brass end caps, free-blown glass, hand-turned walnut or oak disc.

#### **GLASS**

Available in 22 colours including sandblasted finish. (See 'Options' PDF.)

#### **FITTING**

LED Strip [230V/24V] 2700k (Dimmable), approx. 26 Watts, approx. 1150 Lumens. With transformer. *American fittings also available*.

# **SUPPORT**

1m adjustable powered suspension wire.

# **AVERAGE WEIGHT**

3.0kg

The lumen values stated are for the LEDS only. There will be an absorption factor of approx. 30%-50% of this when taking into account the housing and the glass colour/finish.

## IMPORTANT INFORMATION

All glass dimensions are approximate – our glass is free-blown so all dimensions may vary with some bubbles, swirls and possible c