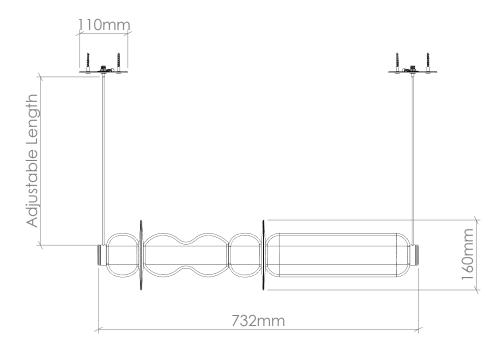

#### SUPPORT

1m adjustable powered suspension wire with cable gliders.

AVERAGE WEIGHT

5kg

The lumen values stated are for the LEDS only. There will be an absorption factor of approx. 30%-50% of this when taking into account the housing and the glass colour/finish.