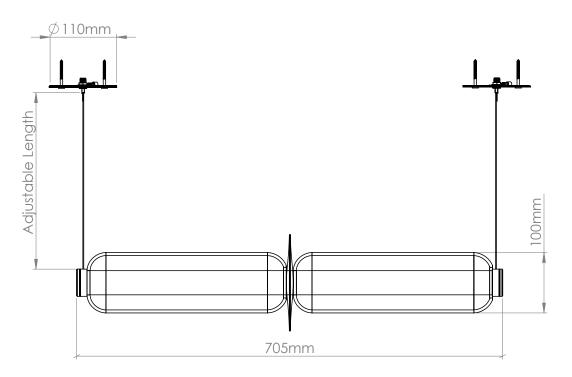

#### SUPPORT

1m adjustable powered suspension wire with cable gliders.

## AVERAGE WEIGHT

5kg

The lumen values stated are for the LEDS only. There will be an absorption factor of approx. 30%-50% of this when taking into account the housing and the glass colour/finish.