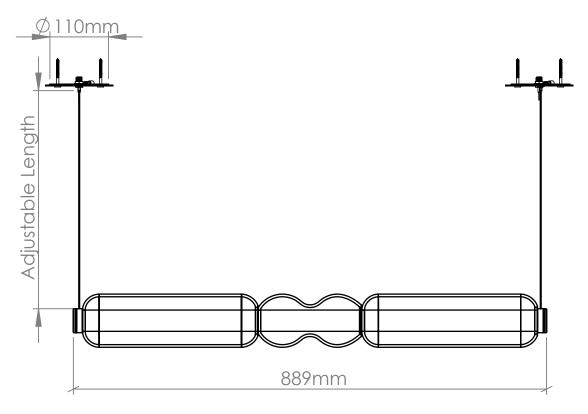

# CURIOUSA

# **VENUS**



#### **PRODUCT CODE**

VNS\_ELE

#### **MATERIALS**

Free-blown glass, solid brass end caps.

#### **GLASS**

Available in Clear in a transparent or sandblasted finish.

## **FITTING**

LED Strip [230V/24V] 2700k (Dimmable), approx. 32 Watts, approx. 1550 Lumens. With transformer. *American fittings [UL Rated] also available*.

### **SUPPORT**

1m adjustable powered suspension wire with cable gliders.

#### **AVERAGE WEIGHT**

6kg

The lumen values stated are for the LEDS only.

There will be an absorption factor of approx.

30%-50% of this when taking into account the housing and the glass colour/finish.