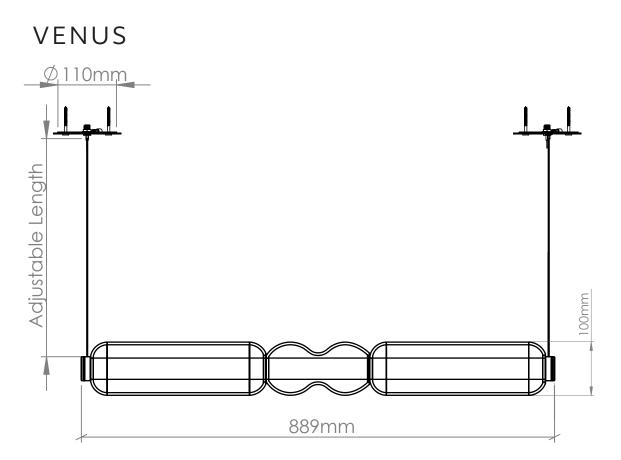

# PRODUCT CODE

VNS\_ELE

## SUPPORT

1m adjustable powered suspension wire with cable gliders.